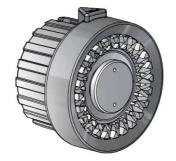

**TURBOKADOR** (spinning teeth)

**DEBIKADOR** (aluminium alloy teeth)

MAGIKADOR (moulded rubber teeth)

These nozzles are used by a large number of firefighters worldwide and meet the demands of all the industries requesting the highest standards of quality.