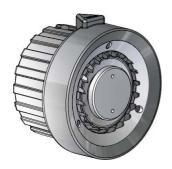

**TURBOKADOR** (spinning teeth)

**DEBIKADOR** (aluminium alloy teeth)

MAGIKADOR (moulded rubber teeth)

These nozzles are used by a large number of firefighters worldwide and meet the demands of all the industries requesting the highest standards of quality.