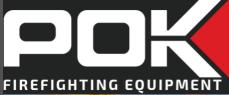

## **POK® Best-Seller**

One of **POK** best-seller nozzle is the 500L/min selectable flow rate.

The calibrated flow rates of this nozzle are easily selectable through an indexed ring. The maximum flow rate is indicated by a raised lug

This model complies with the **EN 15182-2** European standard.

## **Technical Data Sheet**

The stream patterns are changed by rotating the head ring with tactile markings (straight jet, flashover, wide angle spray). This family of nozzles comes with three possibilities of tips:

**TURBOKADOR** (spinning teeth)

**DEBIKADOR** (aluminium alloy teeth)

MAGIKADOR (moulded rubber teeth)

These nozzles are used by a large number of firefighters worldwide and meet the demands of all the industries requesting the highest standards of quality.